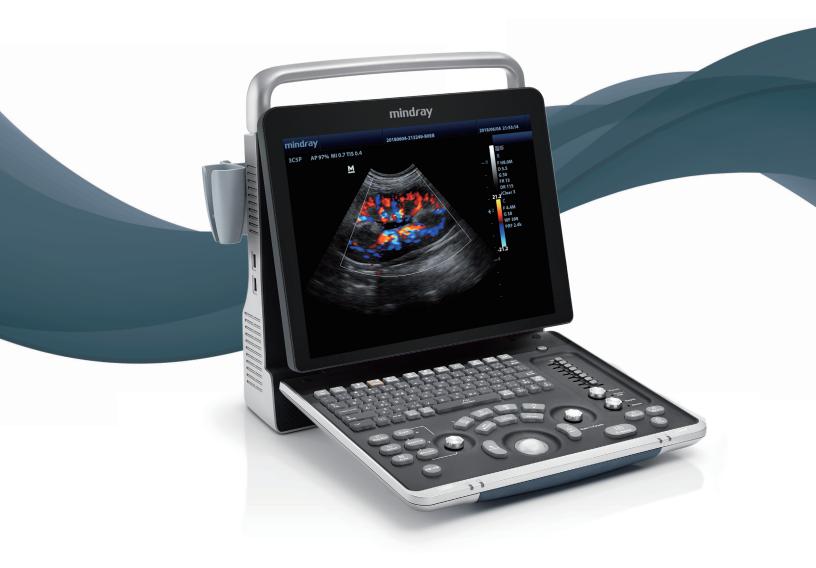

# Portable Color Doppler

Ultrasound System

The Z60 Vet Ultrasound System is a comprehensive choice for veterinarians seeking innovative and high-performing ultrasound technology. A compact System, the Z60 Vet combines unsurpassed image quality with ease-of-use, and practical functionality, while meeting the financial goals of any practice.

## **Full-Featured Imaging Technology**

The Z60 Vet is a powerful and versatile Ultrasound System complete with workflow advantages and imaging capabilities for on-the-go veterinarians. Equipped with advanced technologies including iBeam<sup>™</sup>, iClear<sup>™</sup>, and Phase Shift THI, the Z60 Vet System provides greater diagnostic confidence across a wide range of clinical applications, leading to quality animal care.

### **User-Friendly Ergonomics**

The Z60 Ultrasound System incorporates an intuitive user interface and ergonomic design. Its compact size provides enhanced mobility allowing the Z60 Vet to perform anywhere, anytime.