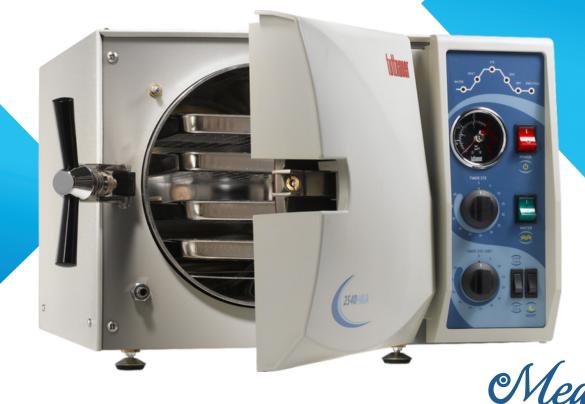

## T-Quick Autoclave

# The Only Manual Autoclave with Closed Door Drying

Post Covid-19: Chairside sterilization is no longer recommended due to aerosols!

The T-Quick autoclave provides:

- \* Faster cycles that deliver dry instruments and no wicking
- \* Closed door drying
- \* More partial loads when needed vs. full loads

#### Features:

- T-Quick allows you to easily track each phase of the sterilization process
- Automatic safety shutoff prevents overheating
- Water detector with automatic shutoff
- HEPA air filter provides sterile, bacteria-free air for drying.
- Aligns with AAMI guidelines regarding sterilization cycles.

### Technical Specifications:

- Chamber Dimensions W x L (mm) 250x467
- Chamber Volume 23L / 6.1gal
- Standard Cassettes Capacity 3 Full
- No. of Trays (4)
- Tray Dimensions WxHxD (mm) 168x20x414
- Voltage(V) / Freq.(Hz) 230V / (50/60 Hz)
- Current(A) / Power(W) 9.6A / 2200W
- Overall Dimensions WxHxD (mm) 508x362x550