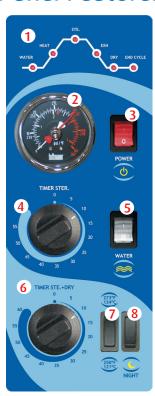

#### **Panel Features**

- 1 Cycle Status Indicator
- 2 Pressure Indicator
- 3 Power Switch
- 4 Sterilization Timer
- 5 Water Pump Switch
- 6 Drying and Sterilization Timer
- 7 Night Mode Switch
- 8 Temperature Selector